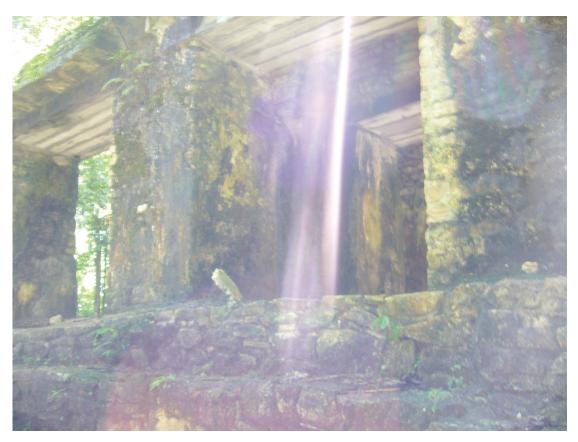

We will be in Palenque for a special ceremony with a Mayan Priest and his Crystal Skull on 11/11/11.

The energies of this day are profound. We are given the opportunity to receive a huge influx of illumination through the doorway of divine will. Here we have a chance to experience who we truly are – Divine Beings of Source, connected to all that is as we step onto the pathway of Oneness. On this day we align with the new way of being in the energies of the new paradigm- love and joy.

I vibrate with the light of Source

I am a being of that light.

I am a part of All That Is

I AM THAT I AM"

**ENERGIES OF THE TEMPLE IN THE JUNGLE OF PALENQUE**